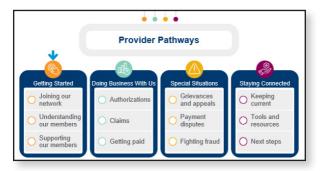

## You're in control of your training experience!

You select the training path you need. Do you want to learn more about authorizations or maybe you need information on claims? You pick the path. You decide the pace.

Provider Pathways includes information on most of our frequently used provider tools and resources:

- Joining our network
- Signing up for Availity Essentials\*
- Enrolling in EFTs/ERAs
- Checking member eligibility and claim status
- Authorizations and so much more