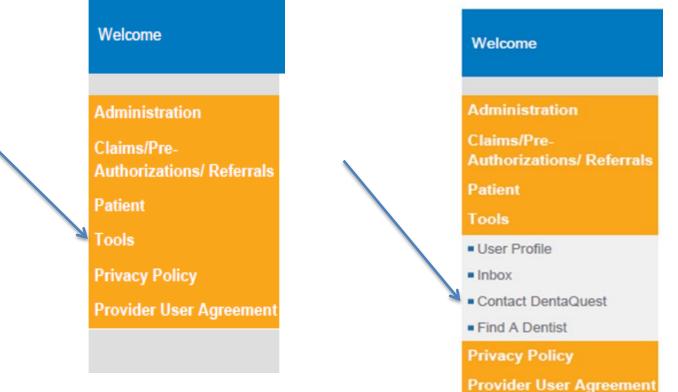

### How To File An Appeal Through The DentaQuest Portal

- 1. On home screen of portal click on Tools.
- 2. Then click on Contact DentaQuest.

Anthem 💀 MDwise DentaQuest