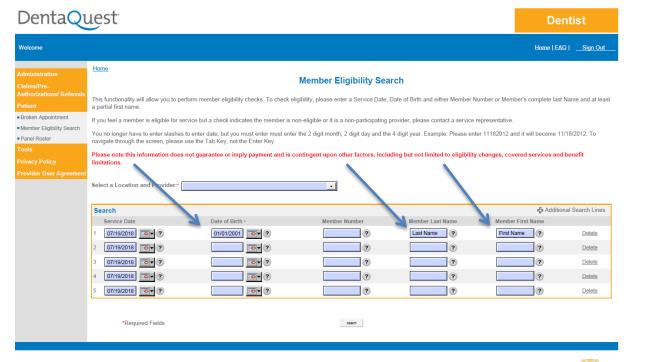

### **Member Eligibility**

• Always view member eligibility on CoreMMIS on the Date of Service.

| Eligibility Verification Request                                                                  |                                                               | .7 |
|---------------------------------------------------------------------------------------------------|---------------------------------------------------------------|----|
| * Indicates a required field.<br>Enter the member information. If Member ID is not known, enter 5 | SSN and Birth Date, or Last Name, First Name, and Birth Date. |    |
| Member ID 19999999999                                                                             | Last Name First Name                                          |    |
| SSNA                                                                                              | Birth Date 🗛 🗰 🐨                                              |    |
| *Effective From 07/19/2018                                                                        | Effective To 0 07/19/2018                                     |    |
| Siderit Read                                                                                      |                                                               |    |

| Coverage Details for First Name, Last Name from 07/19/2018 to 07/19/2018 |                      |                       |                |                      |  |  |  |
|--------------------------------------------------------------------------|----------------------|-----------------------|----------------|----------------------|--|--|--|
| Member ID                                                                | 1999999999999        | Birth Date 01/01/2001 | Expan          | d All   Collapse All |  |  |  |
| Verification Response ID 18200066GY                                      |                      |                       |                |                      |  |  |  |
| Benefit Details                                                          |                      |                       |                |                      |  |  |  |
| Coverage                                                                 |                      | Description           | Effective Date | End Date             |  |  |  |
| Package A-Standard Plan -<br>CHIP                                        | Package A-Standard F | lan                   | 07/19/2018     | 07/19/2018           |  |  |  |
| Limit Details +                                                          |                      |                       |                |                      |  |  |  |