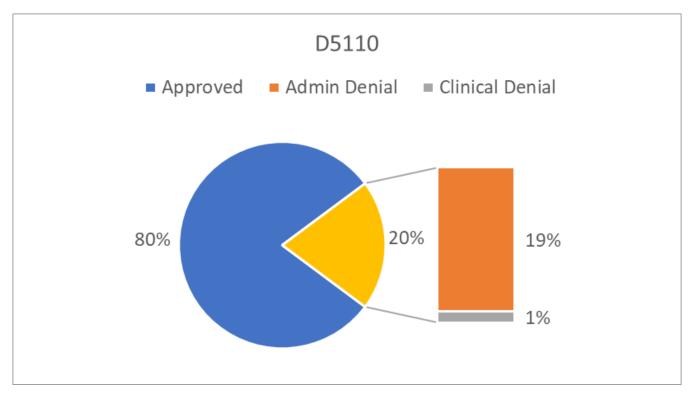

#### **D5110 – Complete Upper Denture**

- Authorization not required
- 15% of all reviewed services
- 80% approved
- 1% of denials are clinical