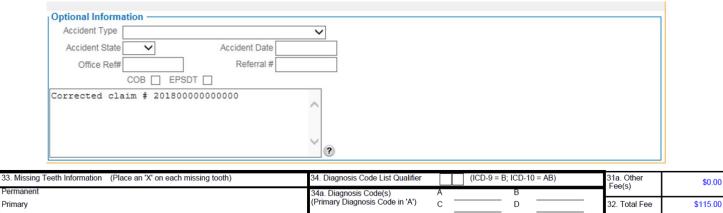

#### **How To Submit A Corrected Claim**

- For example, if D2140 is submitted without a tooth number specified, the claim will be denied because a tooth number is required for that code. A new claim should be created with the proper tooth number identified and submitted with the words "Corrected Claim." The previous claim number should be in Box 35 of the ADA claim form. The remarks might be "Corrected claim for 201812345678999 to provide missing tooth number for D2140."
- It is imperative that a corrected claim includes either the word "Corrected" or the word "Adjusted." Place the original claim number in Box 35 so that the DentaQuest system will recognize the claim as a corrected claim.

#### **Example of Corrected Claim**

When: If an incorrect code or fee was entered on a claim, a corrected claim can be submitted to make adjustments to the incorrect code or fee that was originally submitted.

**How:** In the note section of the claim, add "corrected claim" with the original claim number. Please only enter procedures that need to be corrected.

Anthem 💀 Mowise DentaQuest

 35. Remarks
 Corrected claim # 20180000000000