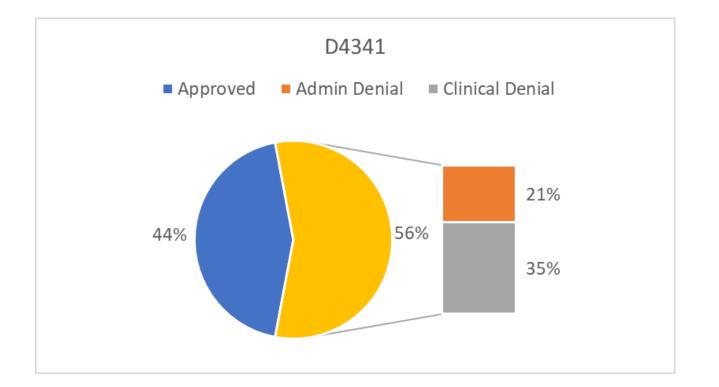

# D4341 – Periodontal Scaling and Root-Planing

• Represents 19% of all services reviewed

### **D4341 Requirements**

•What qualifies:

- Radiographically visible bone loss at least <u>2.5 mm below the CEJ</u> on at least four teeth in the quadrant.
- Radiographically visible calculus on the <u>root surface</u> (not the coronal surface) on at least four teeth in the quadrant.
- •What does not qualify:
- Fewer than four teeth.
- Less than 2.5 mm radiographically visible bone loss.
- Radiographically visible, subgingival calculus that is only on enamel.
- Difficulty of procedure.
- Duration of procedure.