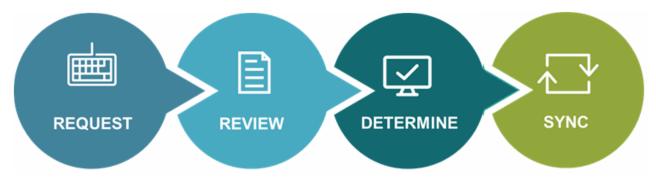

AIM will provide an authorization with a visit allocation for those requests where the member meets medical necessity. For an optimal request response, requests should be made only after an active authorization has either expired, or there are no more authorized visits remaining for the member. Initiating a request before those visits have been rendered may not reflect the accurate medical necessity criteria. An authorization cannot be obtained more than 30 daysprior to your service date.

If after delivering the initial authorized number of visits, the member still needs additional therapy, the provider can return to the AIM *ProviderPortal* and create a second request. Because these requests are treating the same medical problem/condition, the system will consider both requests (cases) under the same episode of care.

The system will take into consideration that the provider is continuing treatment, and the clinical questions will be presented to capture the progress made in order to render a determination. You can have several cases, or authorizations, under the same episode of care.

### Episode of care request flow