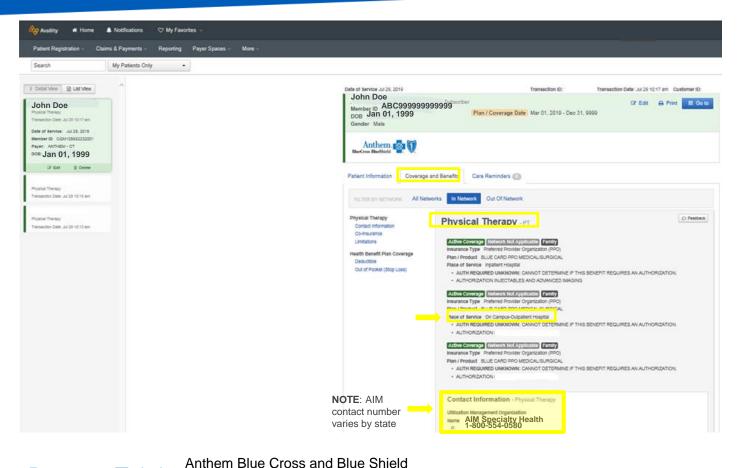

### Overview

AIM Specialty Health<sub>®</sub> (AIM) works with leading insurers to improve health care quality and manage costs for today's most complex and prevalent tests and treatments, helping to promote care that is appropriate, safe and affordable. AIM will manage a new **Rehabilitation Program** for Medicaid members.

The following resources are available now:

- **Provider**Portal This website, **www.providerportal.com**, will be available for ordering request submissions 24 hours a day, 7 days a week, processing requests in real-time using clinical criteria.
- AIM call center The call center is available Monday through Friday, 7:30 a.m. to 7 p.m.(Central Time) at 1-800-714-0040, effective April 1, 2019.

### **Provider**Portal

Serving Hoosier Healthwise, Healthy Indiana Plan and Hoosier Care Connect