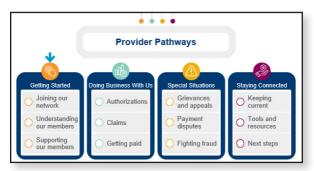

## You're in control of your training experience!

You select the training path you need. Do you want to learn more about authorizations or maybe you need information on claims? You pick the path. You decide the pace.

Provider Pathways includes information on most of our frequently used provider tools and resources:

- Joining our network
- Signing up for Availity Essentials\*
- Enrolling in EFTs/ERAs
- Checking member eligibility and claim status
- Authorizations and so much more